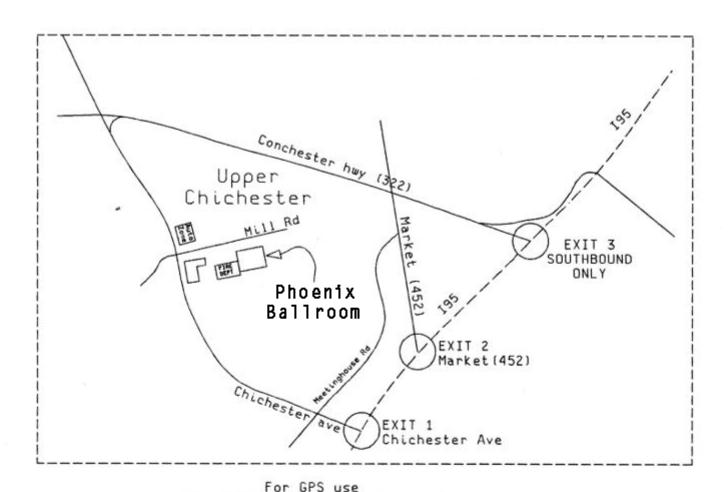

## The Phoenix Ballroom 1661 Mill Road

**Upper Chichester, PA** 

DOORS OPEN: **8:00 AM - 12:30 PM**FOOD SERVICE AVAILABLE IN THE LOBBY

**♦ KIDS ACTIVITIES♦** 

PUBLIC ADMITTED: 9:00 AM - 12:30 PM

TABLE HOLDER SETUP: 6:00 AM