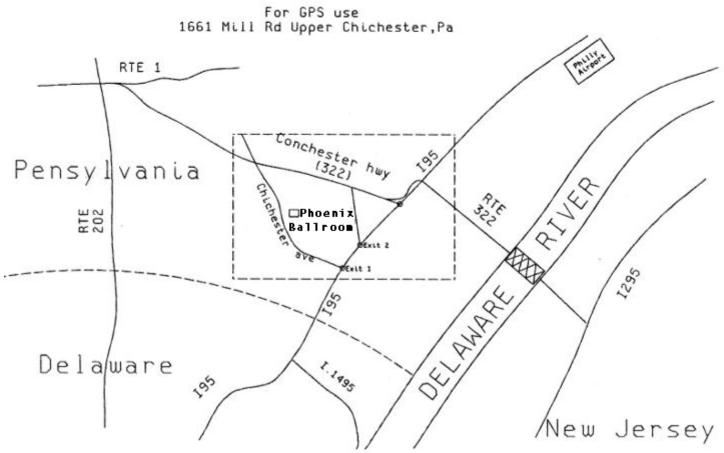

## The Phoenix Ballroom 1661 Mill Road

**Upper Chichester, PA** 

DOORS OPEN: **8:00 AM - 12:30 PM**FOOD SERVICE AVAILABLE IN THE LOBBY

**♦ KIDS ACTIVITIES♦** 

PUBLIC ADMITTED: 9:00 AM - 12:30 PM

TABLE HOLDER SETUP: 6:00 AM