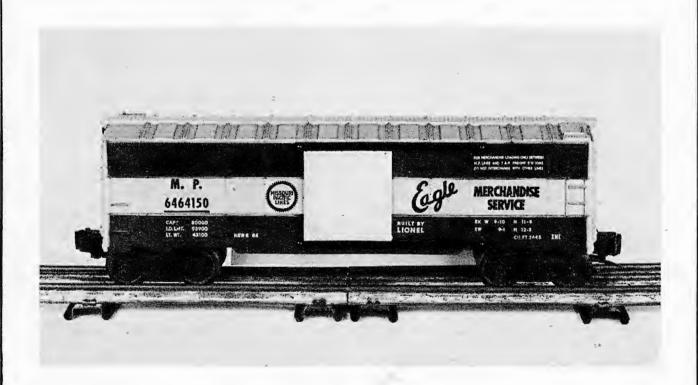

#### PHOTO CREDITS

Front Cover - 6464-150 Eagle boxcar in new Factory Error Contest on page 4. From the Charles Weber collection.

Back Cover - American Flyer ad from The St. Nicholas Magazine, May, 1925. From the Nick Ladd paper collection:

#### By Bob Robinson & Ed Pinsky

The Lionel 6464-150 M.P. Eagle boxcar shown on the cover is a toughie! We will tell you only that the colors are standard (blue & gray body with yellow doors). Good luck and, as always, free AD meet passes will go to five members picked at random from among those who correctly identify the error. Send your answers to the Editor and please include your TCA number.

The last contest featured an MPC B & O Sentinel boxcar. Only seven members correctly spotted that all the white lettering is missing which normally appears on the lower blue body panel. Two of the eagle-eyed winners(\*) also pointed out something which car owner Charlie Weber later verified, namely, that the lettering which does appear on the car is displaced 1/16" to the right. Winner Gordon Wilson identified both these errors but earns no extra points for also observing that the track is warped!

Members winning free meet passes are:

Also with correct answers: Rev. Bob Pauli Walt Stinger

Incidentally, the white lettering is missing on both sides of the car.