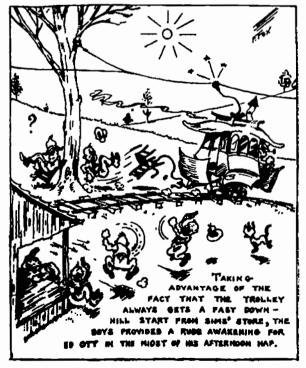

The cartoons covered all of the activities of the village and the various people who lived there, ranging from The Powerful Katrinka, a woman of incredible strength and girth to match, to the Terrible-tempered Mr. Bang, whose name speaks for itself. The most famous of the characters was the Skipper of the Toonerville Trolley and this became a weekly feature of the panel, the adventures of America's most decayed trolley line usually appearing on Mondays, it being the only consistently appearing feature.