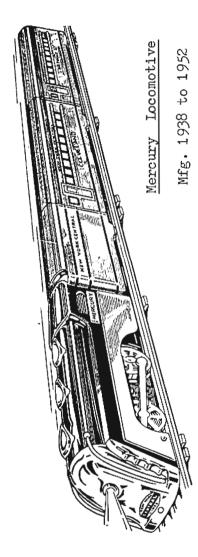

#### By Art Bink

In the last installment, I told how attending six different Marx auctions resulted in my acquiring 34 distinctive variations of the Commodore Vanderbilt and Mercury locomotives. The chart which follows indicates the features of each loco.

A word about the chart: Because of its size it had to be printed on three separate pages. For easy reference, the first vertical column on each page (numbered #1 to #34) indicates the 34 locomotive variations. The composite illustration shown below represents either a Vanderbilt OR a Mercury loco.