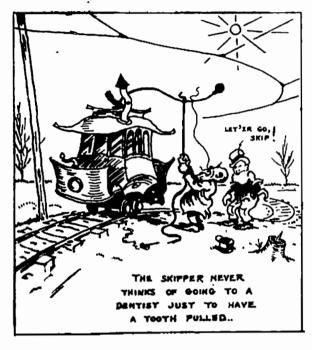

The cartoons covered all of the activities of the village and the various people who lived there, ranging from The Powerful Katrinka, a woman of incredible strength and girth to match, to the Terrible-tempered Mr. Bang, whose name speaks for itself. The most famous of the characters was the Skipper of the Toonerville Trolley and this became a weekly feature of the panel, the adventures of America's most decayed trolley line usually appearing on Mondays, it being the only consistently appearing feature.