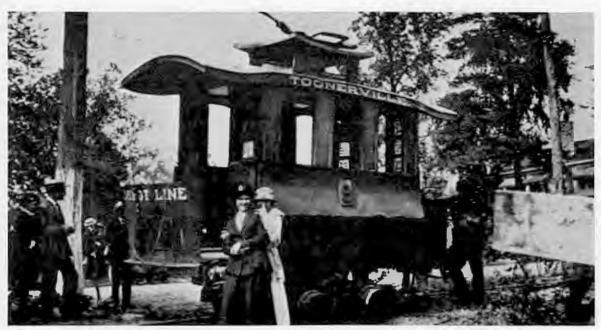

#### NORTH TEXAS CHAPTER 1978 CAR

NTC advises that its 1978 car is available for purchase at \$16.00 each. It is a 9119 Detroit & Mackinac covered hopper. Contact Tom Petr for other details.

The Toonerville Trolley poses in its native habitat at Valley Forge. As can be seen from the cartoons shown elsewhere in this book, it was a reasonably faithful copy of the original. Stanley F. Bowman Jr.

The Toonerville Trolley shown in the picture was built somewhere around 1920 for use in a series of motion pictures based on the cartoon. These were made by the Lubin Studios of Betzwood, Pennsylvania, a small town across the Schuylkill from Valley Forge Park. The car was built to narrow gauge and was operated for the pictures on a railroad which served the quarries in Valley Forge Park.

Yard. A picture survives of the car in the Williams Corner carhouse of the Phoenixville, Valley Forge and Strafford line but it is not likely that it ever operated over the line as has been claimed by some sources.