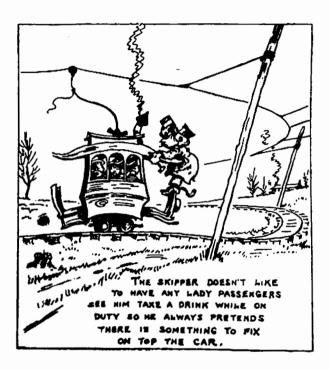

The cartoons covered all of the activities of the village and the various people who lived there, ranging from The Powerful Katrinka, a woman of incredible strength and girth to match, to the Terrible-tempered Mr. Bang, whose name speaks for itself. The most famous of the characters was the Skipper of the Toonerville Trolley and this became a weekly feature of the panel, the adventures of America's most decayed trolley line usually appearing on Mondays, it being the only consistently appearing feature.