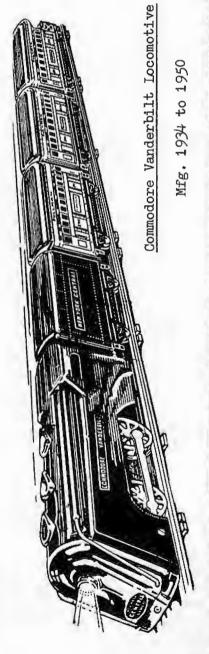

#### By Art Bink

In the last installment, I told how attending six different Marx auctions resulted in my acquiring 34 distinctive variations of the Commodore Vanderbilt and Mercury locomotives. The chart which follows indicates the features of each loco.

A word about the chart: Because of its size it had to be printed on three separate pages. For easy reference, the first vertical column on each page (numbered #1 to #34) indicates the 34 locomotive variations. The composite illustration shown below represents either a Vanderbilt OR a Mercury loco.