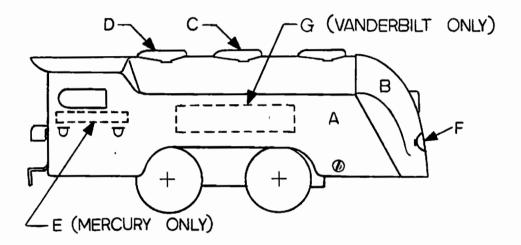

A word about the chart: Because of its size it had to be printed on three separate pages. For easy reference, the first vertical column on each page (numbered #1 to #34) indicates the 34 locomotive variations. The composite illustration shown below represents either a Vanderbilt OR a Mercury loco.

There are additional minor differences for which no columns exist since it is felt that these are not of major external cosmetic or functional consequence. An example would be the shape of the headlight lamp bracket resulting in a vertically or horizontally positioned bulb.