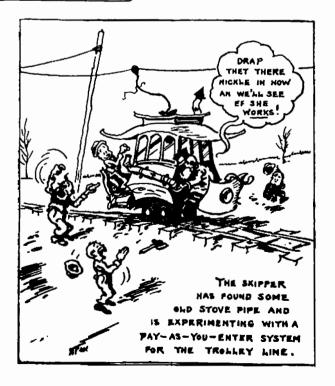

The cartoons covered all of the activities of the village and the various people who lived there, ranging from The Powerful Katrinka, a woman of incredible strength and girth to match, to the Terrible-tempered Mr. Bang, whose name speaks for itself. The most famous of the characters was the Skipper of the Toonerville Trolley and this became a weekly feature of the panel, the adventures of America's most decayed trolley line usually appearing on Mondays, it being the only consistently appearing feature.