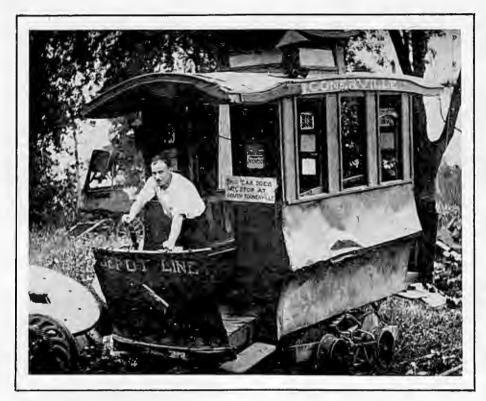

#### TOONERVILLE TROLLEY

#### Is This For Real?

Back in June, 1971, we printed this unidentified photograph and asked for information as to date, location, authenticity, etc.

Charlie Weber found the answer in the book, <u>Trolleys of Chester County, Pa.</u>, by Stanley F. Bowman, Jr. and Harold E. Cox, 1975. Mr. Cox, author of many fine books on traction and trolleys, has kindly given special permission to reprint the Toonerville Trolley article which follows on the next two pages.

#### NORTH TEXAS CHAPTER 1978 CAR

NTC advises that its 1978 car is available for purchase at \$16.00 each. It is a 9119 Detroit & Mackinac covered hopper. Contact Tom Petr for other details.

The Toonerville Trolley poses in its native habitat at Valley Forge. As can be seen from the cartoons shown elsewhere in this book, it was a reasonably faithful copy of the original. Stanley F. Bowman Jr.

The Toonerville Trolley shown in the picture was built somewhere around 1920 for use in a series of motion pictures based on the cartoon. These were made by the Lubin Studios of Betzwood, Pennsylvania, a small town across the Schuylkill from Valley Forge Park. The car was built to narrow gauge and was operated for the pictures on a railroad which served the quarries in Valley Forge Park.

The movies used local talent for the shows which appear to have been quite successful. The car itself seems to have traveled widely. It was once used in a Halloween parade in Phoenixville and was stored at various locations in the area, including Valley Forge and west of Phoenixville. It was reportedly taken to Hollywood somewhere around 1930 to be used in a moving picture there and is said to have wound up in Philadelphia around 1932 or 1933 as a sales booth for Christmas Seals in the City Hall Court